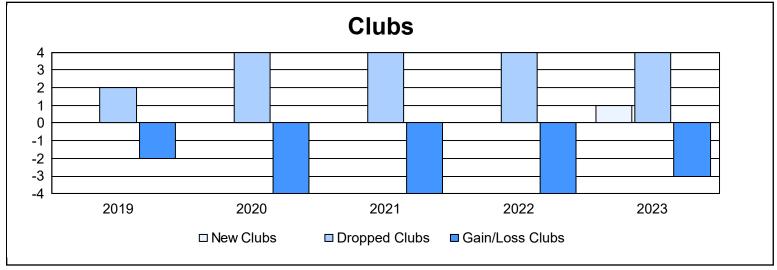

| Year      | New<br>Clubs | Dropped<br>Clubs | Gain/<br>Loss<br>Clubs | New<br>Members | Charter<br>Members | Reinstate<br>Members | Transfer<br>Members | Total<br>Member<br>Added | Total<br>Members<br>Dropped | Gain/<br>Loss<br>Members |
|-----------|--------------|------------------|------------------------|----------------|--------------------|----------------------|---------------------|--------------------------|-----------------------------|--------------------------|
| 2018-2019 | 0            | 2                | -2                     | 324            | 6                  | 54                   | 19                  | 403                      | 478                         | -75                      |
| 2019-2020 | 0            | 4                | -4                     | 258            | 1                  | 42                   | 21                  | 322                      | 477                         | -155                     |
| 2020-2021 | 0            | 4                | -4                     | 185            | 1                  | 37                   | 24                  | 247                      | 479                         | -232                     |
| 2021-2022 | 0            | 4                | -4                     | 343            | 0                  | 29                   | 49                  | 421                      | 484                         | -63                      |
| 2022-2023 | 1            | 4                | -3                     | 339            | 33                 | 48                   | 12                  | 432                      | 491                         | -59                      |
| Average   | 0            | 4                | -3                     | 290            | 8                  | 42                   | 25                  | 365                      | 482                         | -117                     |